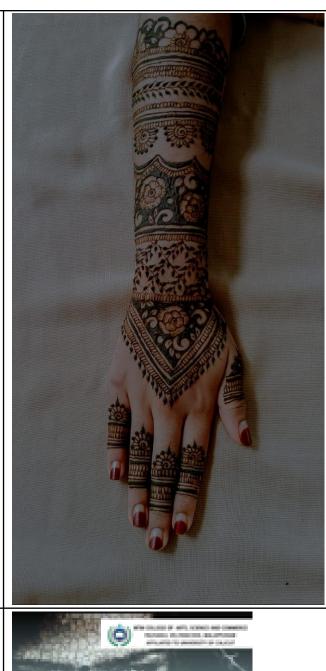

| 6 | Mehandi Mehandi Competition . | 19/07/2021 | Women Development Cell organised a Mehandi competition in connection with Eid. The competition was open to all the students studying under calicut university.  20 students from different colleges participated in the Programme . Participants were asked to send the photos along with videos to the whatsapp number of Miss.Shifana. P. P 5th Semester BBA student. All the participants made beautiful designs in their hands. The programme was successful as it paved a way to enhance their artistic skills to a great extent. | ZERALHENNA |
|---|-------------------------------|------------|----------------------------------------------------------------------------------------------------------------------------------------------------------------------------------------------------------------------------------------------------------------------------------------------------------------------------------------------------------------------------------------------------------------------------------------------------------------------------------------------------------------------------------------|------------|
|   |                               |            |                                                                                                                                                                                                                                                                                                                                                                                                                                                                                                                                        |            |