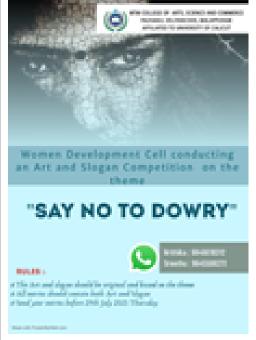

7 Art and Slogan Competition

29/07/2021

Women Development Cell organised Art and slogan competition on the theme "SAY NO TO DOWRY". The competition was open to all students of M. T. M College. 8 students different from departments participated in the Programme Participants were asked to send their work to the whatsapp number Miss. of Hrithika, Student Co-ordinator WDC.The programme could achieve