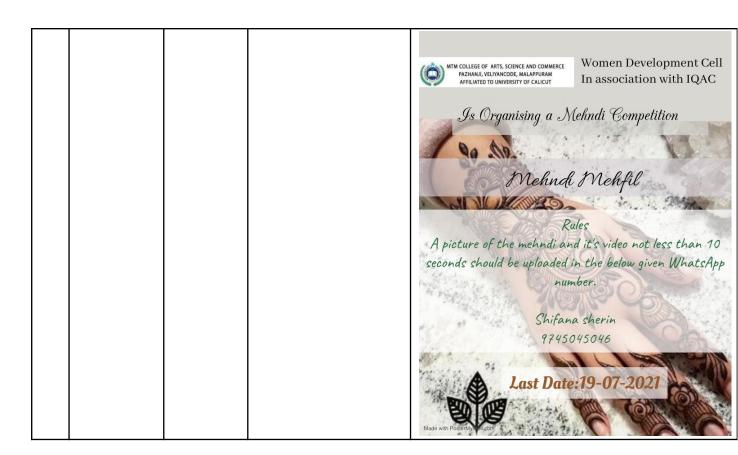

| 6 | Mehandi Mehandi Competition . | 19/07/2021 | Women Development Cell organised a Mehandi competition in connection with Eid. The competition was open to all the students studying under calicut university.  20 students from different colleges participated in the Programme . Participants were asked to send the photos along with videos to the whatsapp number of Miss.Shifana. P. P 5th Semester BBA student. All the participants made beautiful designs in their hands. The programme was successful as it paved a way to enhance their artistic skills to a great extent. | ZERALHENNA |
|---|-------------------------------|------------|----------------------------------------------------------------------------------------------------------------------------------------------------------------------------------------------------------------------------------------------------------------------------------------------------------------------------------------------------------------------------------------------------------------------------------------------------------------------------------------------------------------------------------------|------------|
|   |                               |            |                                                                                                                                                                                                                                                                                                                                                                                                                                                                                                                                        |            |