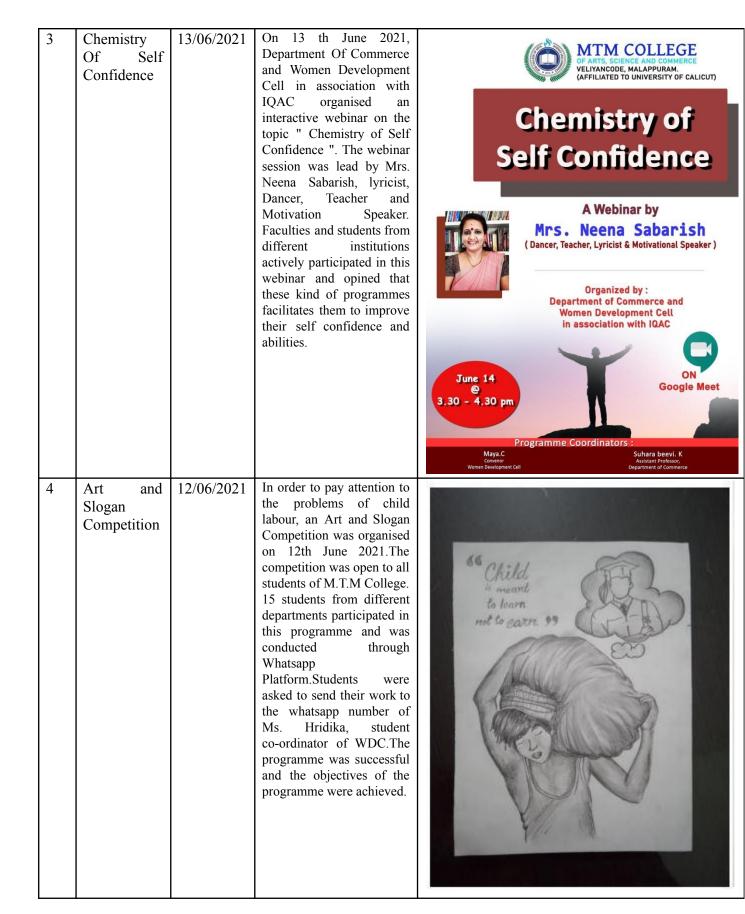

"Intellectually, mentally and spiritually woman is equivalent to male and she can participate in every activities" Gandhiji.