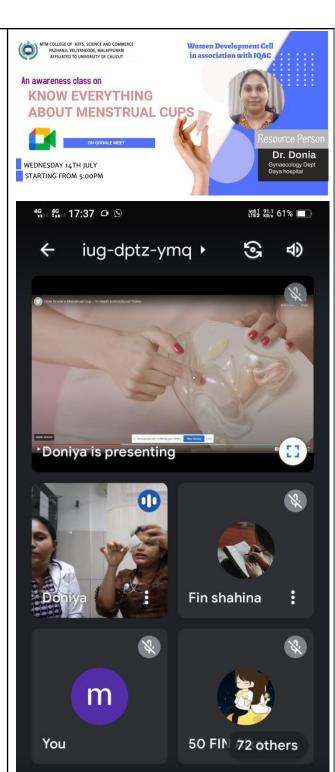

5 An
awareness
class on the
topic "Know
Everything
about
Menstrual
Cups"

14/07/2021

Women Development Cell in association with IQAC conducted an awareness class on the topic "Know Everything about Menstrual Cups". It was conducted through Google meet. Miss. Shahina. M. K, Semester 2nd Bcom student welcomed all the participants and resource persons to the programme. Dr. Doniya Merin Dominic Dr. Anjana. and Gynaecology Dept of Daya Hospital were the resource persons. Their presentation was like a conversation style and could attract the participants immensely. The doubt clearing session was superb. They can clear the participants' doubts regarding menstrual cups in a friendly way. Around 80 participants from our college and other colleges could join the programme. The programme got high appreciation and the resource persons also shared their happiness to with us.The programme was wound up with the vote of thanks delivered by Ms. Raseena, Faculty of Dept. Of Bsc Computer Science.